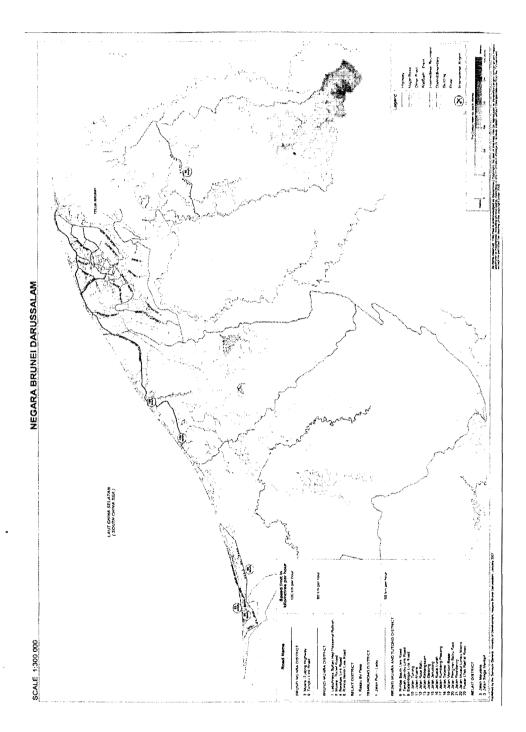

# SCHEDULE

# **BRUNEI-MUARA AND TUTONG DISTRICTS**

|    | Length of road                       |   |     | Limit areas                                                                                                                                                                                    | Speed limit<br>in<br>kilometres<br>per hour |
|----|--------------------------------------|---|-----|------------------------------------------------------------------------------------------------------------------------------------------------------------------------------------------------|---------------------------------------------|
| 1. | Lebuhraya Sultan<br>Hassanal Bolkiah |   | (a) | Between the interchange of<br>Jalan Tungku Link and the interchange<br>at Jalan Tutong;                                                                                                        | 80                                          |
|    |                                      |   | (b) | Between the interchange at<br>Brunei International Airport and the<br>interchange at Jalan Muara.                                                                                              | 80                                          |
| 2. | Muara-Relief<br>Road                 |   |     | Between the roundabout at<br>Jalan Sungai Akar to the roundabout<br>at Jalan Kota Batu, Mentiri.                                                                                               | 80                                          |
| 3. | Muara-Tutong<br>Highway              | — | (a) | Between the traffic lights at the<br>intersection of Muara-Tutong Highway<br>or Jalan Sengkarai and the traffic lights<br>at the intersection of Muara-Tutong<br>Highway or Jalan Tutong Town; | 100                                         |
|    |                                      |   | (b) | Between the traffic lights at the<br>intersection of Muara-Tutong Highway<br>or Jalan Tutong Town and the single<br>carriageway of Jalan Tutong at<br>Kampong Sungai Telamba.                  | 100                                         |
| 4. | Berakas Link<br>Road                 |   |     | Between the traffic lights at the<br>intersection of Jalan Berakas or<br>Berakas Link Road and the traffic<br>lights intersection at Berakas Link<br>Road or Muara-Tutong Highway.             | 80                                          |
| 5. | Rimba North<br>Link Road             |   |     | Between the interchange at the<br>Tungku Link Road and the intersection<br>between the Rimba North Link Road<br>and the Muara-Tutong Highway.                                                  | 80                                          |
| 6. | Rimba South<br>Link Road             | _ |     | Between the interchange at the<br>Tungku Link Road and the traffic<br>lights at the intersection of Rimba<br>South Link Road and the Jalan<br>Gadong.                                          | 65                                          |