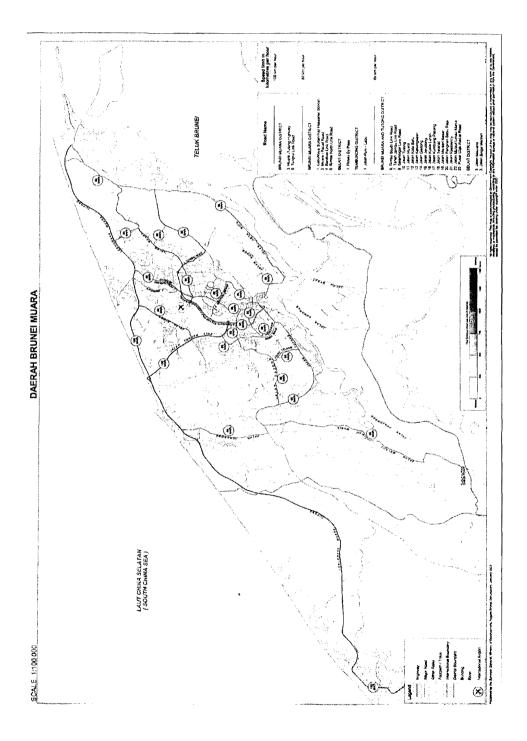

# **BRUNEI-MUARA AND TUTONG DISTRICTS**

|    | Length of road                       |   |     | Limit areas                                                                                                                                                                                    | Speed limit<br>in<br>kilometres<br>per hour |
|----|--------------------------------------|---|-----|------------------------------------------------------------------------------------------------------------------------------------------------------------------------------------------------|---------------------------------------------|
| 1. | Lebuhraya Sultan<br>Hassanal Bolkiah |   | (a) | Between the interchange of<br>Jalan Tungku Link and the interchange<br>at Jalan Tutong;                                                                                                        | 80                                          |
|    |                                      |   | (b) | Between the interchange at<br>Brunei International Airport and the<br>interchange at Jalan Muara.                                                                                              | 80                                          |
| 2. | Muara-Relief<br>Road                 |   |     | Between the roundabout at<br>Jalan Sungai Akar to the roundabout<br>at Jalan Kota Batu, Mentiri.                                                                                               | 80                                          |
| 3. | Muara-Tutong<br>Highway              | — | (a) | Between the traffic lights at the<br>intersection of Muara-Tutong Highway<br>or Jalan Sengkarai and the traffic lights<br>at the intersection of Muara-Tutong<br>Highway or Jalan Tutong Town; | 100                                         |
|    |                                      |   | (b) | Between the traffic lights at the<br>intersection of Muara-Tutong Highway<br>or Jalan Tutong Town and the single<br>carriageway of Jalan Tutong at<br>Kampong Sungai Telamba.                  | 100                                         |
| 4. | Berakas Link<br>Road                 |   |     | Between the traffic lights at the<br>intersection of Jalan Berakas or<br>Berakas Link Road and the traffic<br>lights intersection at Berakas Link<br>Road or Muara-Tutong Highway.             | 80                                          |
| 5. | Rimba North<br>Link Road             |   |     | Between the interchange at the<br>Tungku Link Road and the intersection<br>between the Rimba North Link Road<br>and the Muara-Tutong Highway.                                                  | 80                                          |
| 6. | Rimba South<br>Link Road             | _ |     | Between the interchange at the<br>Tungku Link Road and the traffic<br>lights at the intersection of Rimba<br>South Link Road and the Jalan<br>Gadong.                                          | 65                                          |

## SCHEDULE – Continued

|     | Length of road           |   |     | Limit areas                                                                                                                                                                 | Speed limit<br>in<br>kilometres<br>per hour |
|-----|--------------------------|---|-----|-----------------------------------------------------------------------------------------------------------------------------------------------------------------------------|---------------------------------------------|
| 7.  | Tanah Jambu<br>Link Road | _ |     | Between the intersection of<br>Jalan Muara and the Tanah Jambu<br>Link Road and the intersection<br>between the Muara-Tutong Highway<br>and the Tanah Jambu Link Road.      | 65                                          |
| 8.  | Salambigar Link<br>Road  | _ |     | Between the traffic lights at the<br>intersection of Jalan Muara and the<br>Salambigar Link Road and the<br>intersection at the Muara-Relief Road.                          | 65                                          |
| 9.  | Tungku Link<br>Road      |   |     | Between the interchange of the Sultan<br>Hassanal Bolkiah Highway and the<br>interchange at the Muara-Tutong<br>Highway.                                                    | 100                                         |
| 10. | Jalan Tutong             |   |     | Between the traffic lights at the<br>intersection of Jalan Tutong and<br>Jalan Telanai and the traffic lights at<br>the intersection of Jalan Tutong and<br>Jalan Jerudong. | 65                                          |
| 11. | Jalan Muara              | _ |     | Between the interchange at<br>Jalan Muara and the roundabout at<br>Kampong Kapok.                                                                                           | 65                                          |
| 12. | Jalan Kota Batu          | _ |     | Between Kampong Sungai Lampai and<br>the Jalan Muara/Jalan Kota Batu<br>Junction.                                                                                           | 65                                          |
| 13. | Jalan Kebangsaan         | - |     | Between the traffic light junction at<br>Jalan Kebangsaan Lama and the traffic<br>light junction at Tasek Lama.                                                             | 65                                          |
| 14. | Jalan Gadong             |   | (a) | Between the traffic light junction at<br>Jalan Kumbang Pasang and the<br>roundabout at Beribi.                                                                              | 65                                          |
|     |                          |   | (b) | Between the Beribi roundabout and the traffic light at Jalan Tutong.                                                                                                        | 65                                          |
| 15. | Jalan Jerudong           | _ |     | Between the interchange at<br>Muara-Tutong Highway and the<br>traffic light at Jalan Tutong.                                                                                | 65                                          |
| 16. | Jalan Kuala<br>Lurah     | _ |     | Between the roundabout at<br>Jalan Mulaut–Limau Manis and the<br>border check-point at Kuala Lurah.                                                                         | 65                                          |

•

•

|                 | Length of road              |   | Limit areas                                                                                                                                                               | Speed limit<br>in<br>kilometres<br>per hour |  |
|-----------------|-----------------------------|---|---------------------------------------------------------------------------------------------------------------------------------------------------------------------------|---------------------------------------------|--|
| 17.             | Jalan Kumbang<br>Pasang     | _ | Between the Berakas roundabout and<br>the traffic light junction at<br>Jalan Tutong.                                                                                      | 65                                          |  |
| 18.             | Jalan Telanai               | _ | Between the traffic light at<br>Jalan Gadong and the traffic light at<br>Jalan Tutong.                                                                                    | 65                                          |  |
| 19.             | Jalan Menteri<br>Besar      |   | Between the interchange at<br>Sultan Hassanal Bolkiah Highway and<br>the traffic light at the junction to<br>Jalan Kebangsaan.                                            | 65                                          |  |
| 20.             | Jalan Babu Raja             | _ | Between the traffic light junction at<br>Jalan Gadong/Jalan Rimba South Link<br>Road and the Beribi Link roundabout.                                                      | 65                                          |  |
| 21.             | Jalan Residency             | _ | Between the Residency Bridge and<br>Kampong Sungai Lampai.                                                                                                                | 65                                          |  |
| 22.             | Jalan Mulaut<br>Limau Manis |   | Between the traffic light junction at<br>Jalan Tutong and the roundabout at<br>the Jalan Kuala Lurah junction.                                                            | 65                                          |  |
| 23.             | Pusar Ulak<br>Radial Road   | _ | Between the traffic lights at the<br>intersection of Jalan Kumbang Pasang,<br>Pusar Ulak Radial Road and the<br>roundabout near the<br>Jame Asr' Hassanil Bolkiah Mosque. | 65                                          |  |
| BELAIT DISTRICT |                             |   |                                                                                                                                                                           |                                             |  |
|                 | Length of road              |   | Limit areas                                                                                                                                                               | Speed limit<br>in<br>kilometres<br>per hour |  |
| 1.              | Rasau Bypass                | _ | Between the junction at Seria Bypass                                                                                                                                      | 80                                          |  |